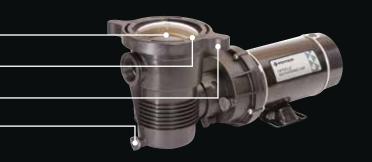

# OPTIFLO® ABOVEGROUND POOL PUMP

See-thru lid for easier inspection of strainer basket

Large strainer basket extends time between cleanings

Cam and Ramp™ Lid locks in place with a quarter-turn

Easy-to-remove drain plugs for fast winterization