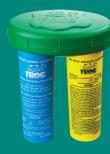

#### 1 SPA FROG® FLOATING SYSTEM

- Pre-filled and adjustable mineral and bromine cartridges snap into reusable holder and floats in the spa.
- The mineral cartridge lasts 4 full months while the bromine cartridge is replaced every 2-4 weeks.