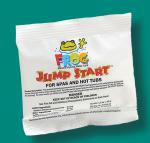

### 3 FROG® Jump Start Packet

- Unique start-up shock for hot tubs.
- Fast dissolving with an effervescent action.