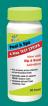

### 2 FROG® 4-WAY TEST STRIPS (10 ct)

- Precise reading of low-bromine levels.
- Helps bromine cartridges last longer.