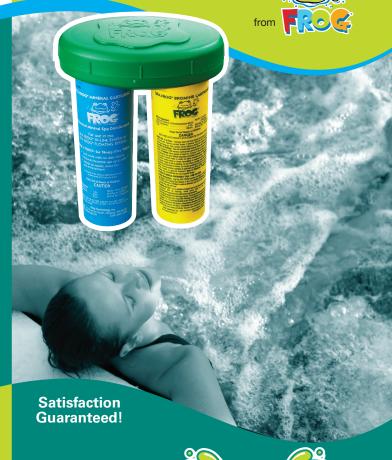

# Spa FROG® Floating System

Fresh Mineral Water™ for Hot Tubs

Cleaner Clearer 

# The SPA FROG® Floating System

FRESH MINERAL WATER™ in one convenient box

#### 1 SPA FROG® FLOATING SYSTEM

- Pre-filled and adjustable mineral and bromine cartridges snap into reusable holder and floats in the spa.
- The mineral cartridge lasts 4 full months while the bromine cartridge is replaced every 2-4 weeks.