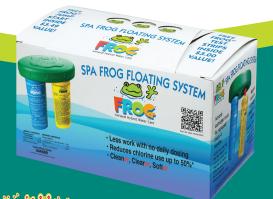

# Spa FROG® Floating System

Fresh Mineral Water™ for Hot Tubs

Cleaner Clearer 

# The SPA FROG® Floating System

FRESH MINERAL WATER™ in one convenient box

#### 1 SPA FROG® FLOATING SYSTEM

- Pre-filled and adjustable mineral and bromine cartridges snap into reusable holder and floats in the spa.
- The mineral cartridge lasts 4 full months while the bromine cartridge is replaced every 2-4 weeks.