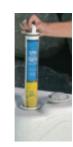

#### 1 SPA FROG® FLOATING SYSTEM

- Pre-filled and adjustable mineral and bromine cartridges snap into reusable holder and floats in the spa.
- The mineral cartridge lasts 4 full months while the bromine cartridge is replaced every 2-4 weeks.