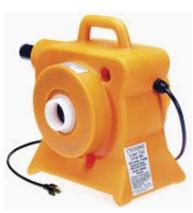

Air Supply Page 1 of 1

A powerful bypass blower specifically designed for installing vinyl liners and for winterizing pools, the Cyclone offers:

- A completely redesigned plastic housing made of durable polyethylene that can take the abuse and rough handling of a service tool.
- Powerful 3.0hp 120volt three-stage bypass motor with long life brushes, producing 130efm open flow and 160inches of sealed pressure.
- Motor cover plate can be easily removed to replace brushes or to service motor.
- 20amp toggle switch with toggle boot.
- 2 inch standard N.P.T. threaded inlet with filter screen to protect motor.
- 1.5 inch hose adapter on outlet can be easily adapted to a variety of fittings.