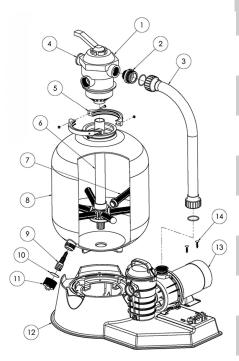

## SAND DOLLAR FILTER SYSTEMS REPLACEMENT PARTS LIST MANUFACTURED 2009 AND BEYOND

REPLACEMENT PARTS

| SAND DOLLAR FILTER SYSTEMS |          |                                          |  |  |  |
|----------------------------|----------|------------------------------------------|--|--|--|
| Item No.                   | Part No. | Description                              |  |  |  |
| 1                          | 262506   | Valve 1-1/2 Inch, 6-Way                  |  |  |  |
| 2                          | 354588   | Adaptor, NPT to Buttress                 |  |  |  |
| 3                          | 155709   | Pump to Filter Assy (Dynamo to SD35)     |  |  |  |
| 3                          | 155710   | Pump to Filter Assembly (Dynamo to SD40) |  |  |  |
| 3                          | 155711   | Pump to Filter Assembly (Dynamo to SD60) |  |  |  |
| 4                          | 190059   | Pressure gauge                           |  |  |  |
| 5                          | 152165   | Clamp Assembly                           |  |  |  |
| 6                          | 152229   | Pipe assembly - SD35                     |  |  |  |
| 6                          | 152228   | Pipe assembly - SD40                     |  |  |  |
| 6                          | 152227   | Pipe assembly - SD60                     |  |  |  |
| 7                          | 150084   | Lateral SD35 & SD40                      |  |  |  |
| 7                          | 150085   | Lateral SD60                             |  |  |  |
| 8                          | 145339   | Tank with drain SD35                     |  |  |  |

| 8  | 145341   | Tank with drain SD40   |
|----|----------|------------------------|
| 8  | 145343   | Tank with drain SD60   |
| 9  | 154711   | Sand Drain             |
| 10 | 154715   | Gasket (Sand Drain)    |
| 11 | 154712   | Drain cap              |
| 12 | 155333P  | Systems Base           |
| 12 | 155333CP | Systems Base, CSA Pump |
| 13 | Dynamo   | Pump                   |
| 14 | 710009   | Base Hardware Kit      |

| NOT SHOWN         |                                    |  |  |  |  |
|-------------------|------------------------------------|--|--|--|--|
| Item No. Part No. | Description                        |  |  |  |  |
| 155151            | Kit, Flex Hose, 6ft. <sup>1</sup>  |  |  |  |  |
| 155005            | Kit. Flex Hose, 12ft. <sup>1</sup> |  |  |  |  |