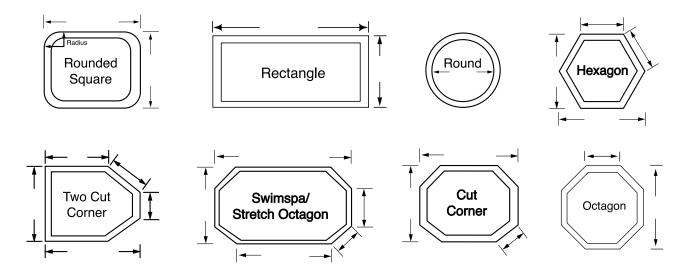

## • Unknown Spa Brand/Model

If Spa Brand/Model is unknown, circle the shape that applies and fill in all dimensions below using outside spa lip dimensions. If none of the shapes apply, a plastic template will be required. Please sketch in fold line.