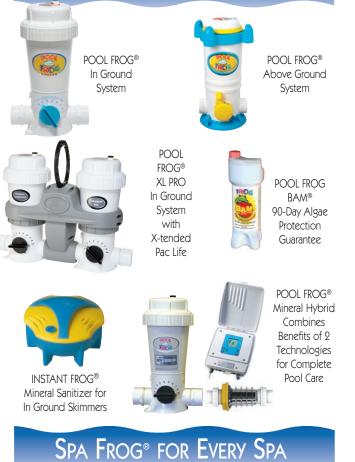

### POOL FROG® FOR EVERY POOL



# MINERAL SPA DISINFECTANT



#### FROG® MINERALS:

- Reduce bromine or chlorine use up to 50%\*.
- Eliminate daily dosing for less work.
- Improve water quality by:
  - Destroying bacteria for improved clarity.
  - Helping to maintain a neutral pH.
  - Reducing bromine or chlorine use for softer water.

\* Compared to the minimum ANSI recommended bromine or chlorine level of 2.0 ppm in a spa.



SPA FROG® In-Line System Built In by the Spa Manufacturer for New Spas



SPA FROG® Floating System Floats in Any Spa

#### **KING TECHNOLOGY, INC.**

952-933-6118 www.kingtechnology.com

Covered by one or more of the following U.S. patent Covered by one or more of the following U. S. patent numbers: D410,520; D411,582; D426,678; D460,325; D460,664; D496,985; D496,986; D497,406; D502,984; 4,662,