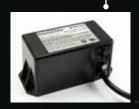

#### SIMPLE DESIGN IS EASY TO INSTALL

Install Horizontally or Vertically—the 2" threaded couplings make plumbing connections quick and easy

Clear, sliding cover protects settings and permits easy system status viewing

The cell and control panel are combined in one assembly, so there's no need for a separate control box

Sealed mini power center mounts to the wall at pump/equipment pad for easy AC wiring —

#### SIMPLER, SAFER OPERATION

Monitoring chlorine production is easier with the IntelliChlor IC15 generator. It's the only one with all controls and displays built into the cell—and the only one providing so much helpful feedback to you. Just select from one of five sanitizing levels to easily manage chlorine addition.

## INTELLICHLOR® SALT CHLORINE GENERATOR

Take the guesswork out of sanitization with easy-to-read displays and user-friendly controls

Two LED Salt Level Indicators

Two-color Status Displays

Five Sanitizer Output Levels with Two-button Control