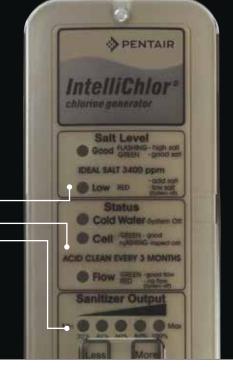

#### SIMPLER, SAFER OPERATION

Monitoring chlorine production is easier with the IntelliChlor IC15 generator. It's the only one with all controls and displays built into the cell—and the only one providing so much helpful feedback to you. Just select from one of five sanitizing levels to easily manage chlorine addition.

- Easy-to-view displays enable fast checking of salt levels, cell cleanliness, sanitizer output and water flow.
- Adjustment is as easy as pressing two buttons.
- All performance data—production settings, hours of operation, chlorine output, cell cleaning cycles, salt readings and water temperature averages—are captured daily, making it easy to maintain perfect water.
- Cell use tracking feature communicates remaining hours of cell life in real-time.
- Integrated sensors in the generator cell ensure that water flow is adequate for safer chlorine generation; under low water temperature conditions, automatic shut-off feature helps protect the unit and prolongs cell life.
- IntelliChlor IC15 generators only operate when your pool pump is running, ensuring system efficiency and safety.

## INTELLICHLOR® SALT CHLORINE GENERATOR

Take the guesswork out of sanitization with easy-to-read displays and user-friendly controls

Two LED Salt Level Indicators

Two-color Status Displays

Five Sanitizer Output Levels with Two-button Control