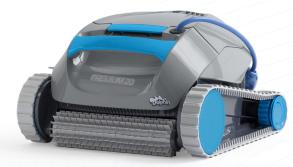

# PREMIUM 20

#### Peace of mind

Dolphin robots provide pool owners with a hassle-free cleaning solution of unmatched performance and longevity.

inninn

The simple way to a clean pool. The Maytronics Dolphin Premium 20 robotic pool cleaner was designed to clean small pools up to 33 feet in 2 hours. This compact, but powerful cleaner effortlessly scrubs the pool's floor and walls while filtering out unwanted dirt and debris. The Premium 20 is energy efficient, so you don't have to sacrifice a high energy bill for a clean pool. Get a sparkling clean pool without the manual work.