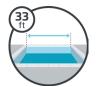

#### Peace of mind

Dolphin robots provide pool owners with a hassle-free cleaning solution of unmatched performance and longevity.

inninn

The simple way to a clean pool. The Maytronics Dolphin Premium 20 robotic pool cleaner was designed to clean small pools up to 33 feet in 2 hours. This compact, but powerful cleaner effortlessly scrubs the pool's floor and walls while filtering out unwanted dirt and debris. The Premium 20 is energy efficient, so you don't have to sacrifice a high energy bill for a clean pool. Get a sparkling clean pool without the manual work.

Plug-and-play operation

Designed for small pools up to 33 feet

Scrubs floor and walls

Low energy consumption

Top load filter basket for super-easy cleaning

### PREMIUM 20 Product Specifications

| Ideal pool length                 | Up to 33 ft.                                                             |
|-----------------------------------|--------------------------------------------------------------------------|
| Cleaning coverage                 | Floor and Walls                                                          |
| Brushing                          | Single Active Scrubber                                                   |
| Cleaning cycle time               | 2 hours                                                                  |
| Filtration                        | Single-level filtration with fine filters, removes rough dirt and debris |
| Robot weight                      | 13.8 lbs.                                                                |
| Cable length                      | 50 ft. Cable                                                             |
| Navigation and<br>maneuverability | CleverClean™ coverage                                                    |
| Warranty                          | 24 months - limited                                                      |
| Product number                    | 99996137-PR2                                                             |