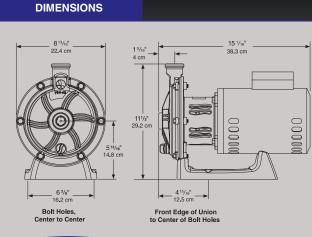

#### SPECIFICATIONS

| Model No. | Horse<br>Power | Voltage | Amps     | Carton weight | Overal<br>Length |
|-----------|----------------|---------|----------|---------------|------------------|
| PB4-60    | .75            | 230/115 | 6.4/12.8 | 30.25 lbs.    | 151/16"          |