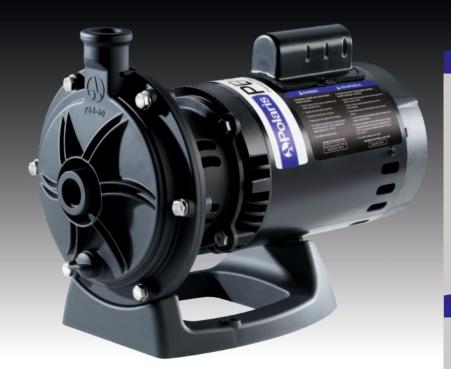

## Polaris PB4-50

S

# Polaris PB4-50

## **The Power Behind Polaris**

The new and improved PB4-60 delivers high-performance power, quiet operation, and Polaris durability. The PB4-60 is the power behind Polaris.

For more than 20 years, Polaris pressure pumps have been the benchmark for powerful Polaris cleaner performance. Polaris pressure pumps are specifically designed to operate your cleaner at optimum cleaning efficiency. The compact, rugged design allows for maximum performance.