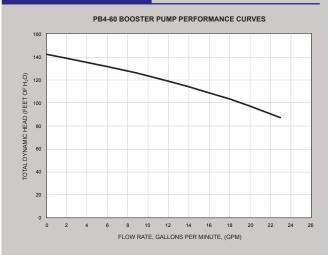

compact, rugged design allows for maximum performance.

- Ultra high efficiency 3/4 horsepower motor
- New and improved easy pump seal replacement
- Heavy duty single piece base
- · Captured backplate nut fasteners
- · Ergonomic drain plug with o-ring
- New larger volute seal o-ring



#### Zodiac Pool Systems, Inc.

2620 Commerce Way, Vista, CA 92081-8438 www.PolarisPool.com www.facebook.com/PolarisPool

©2011 Zodiac Pool Systems, Inc. All rights reserved. SL30 Rev - 1211

SMART PHONE SCAN



#### SPECIFICATIONS

| Model No. | Horse<br>Power | Voltage | Amps     | Carton weight | Overal<br>Length |
|-----------|----------------|---------|----------|---------------|------------------|
| PB4-60    | .75            | 230/115 | 6.4/12.8 | 30.25 lbs.    | 151/16"          |

### PERFORMANCE